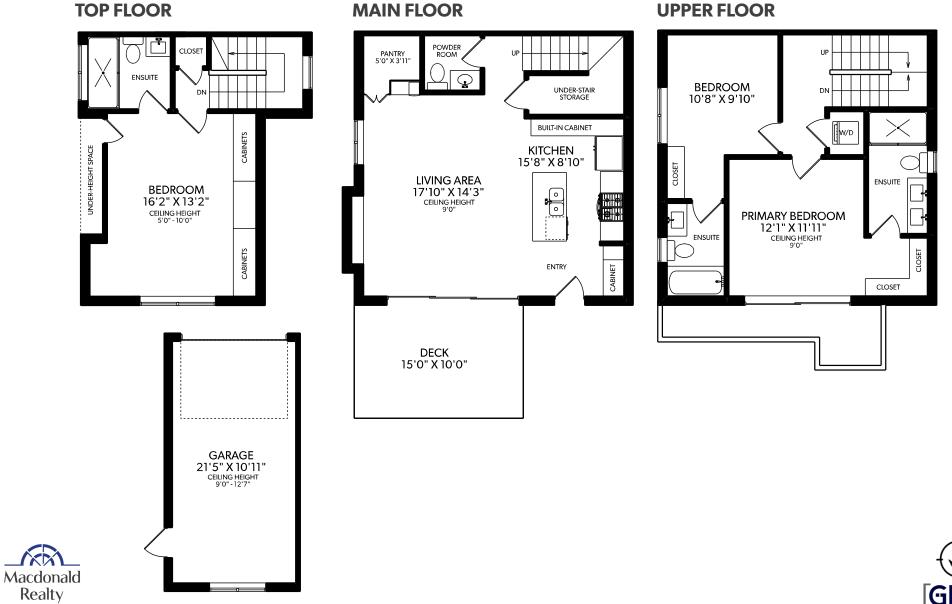

## **2-435 EAST 37TH AVENUE**

| FLOOR | FINISHED | UNFINISHED | TOTAL | OTHER A | AREAS |
|-------|----------|------------|-------|---------|-------|
| MAIN  | 609      | 0          | 609   | STORAGE |       |
| UPPER | 604      | 0          | 604   | BALCONY |       |
| TOP   | 411      | 0          | 411   | GARAGE  |       |
| TOTAL | 1624     | 0          | 1624  | _       |       |