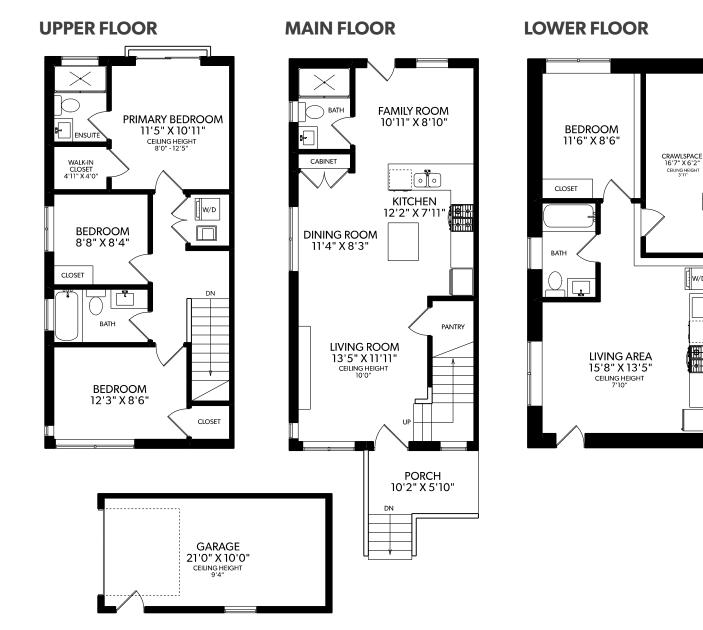

## **2033 EAST 35TH AVENUE**

| FLOOR | FINISHED | UNFINISHED | TOTAL | OTHER  | OTHER AREAS |  |
|-------|----------|------------|-------|--------|-------------|--|
| MAIN  | 629      | 0          | 629   | PORCH  | 66          |  |
| UPPER | 628      | 0          | 628   | CRAWL  | 117         |  |
| LOWER | 507      | 0          | 507   | GARAGE | 237         |  |
| TOTAL | 1764     | 0          | 1764  | _      |             |  |