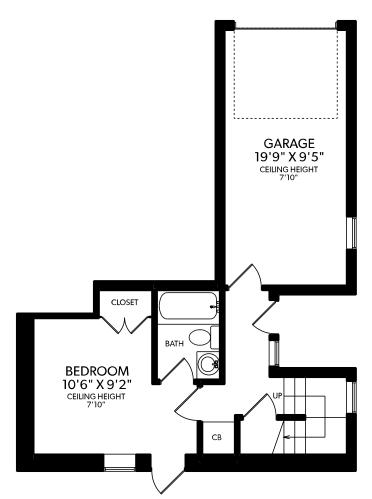

## **1238 MCLEAN DRIVE**

| FLOOR | FINISHED | UNFINISHED | TOTAL | OTHER     |
|-------|----------|------------|-------|-----------|
| MAIN  | 502      | 0          | 502   | BALCONIES |
| UPPER | 491      | 0          | 491   | GARAGE    |
| LOWER | 348      | 0          | 348   |           |
| TOTAL | 1341     | 0          | 1341  | _         |