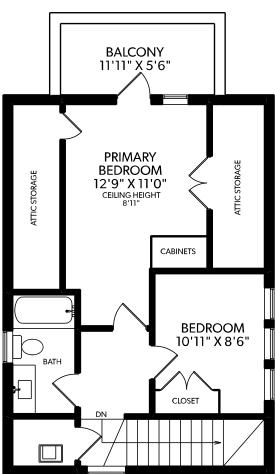

## **1238 MCLEAN DRIVE**

| FLOOR | FINISHED | UNFINISHED | TOTAL | OTHER     |
|-------|----------|------------|-------|-----------|
| MAIN  | 502      | 0          | 502   | BALCONIES |
| UPPER | 491      | 0          | 491   | GARAGE    |
| LOWER | 348      | 0          | 348   |           |
| TOTAL | 1341     | 0          | 1341  | _         |

www.seanstevens.ca | 604.876.8776

Macdonald Realty

MAIN FLOOR

Document prepared for the exclusive use of Sean Stevens Personal Real Estate Corporation These floor plans are not suitable for construction purposes. Efforts have been made to represent dimensions accurately. Purchaser of the property to verify measurements if important. E&O Insured.