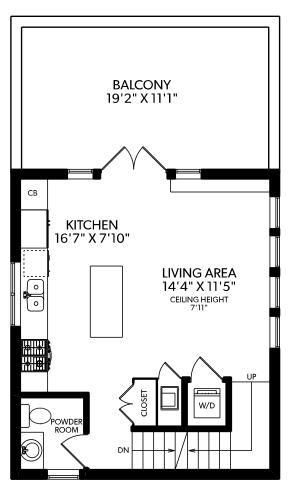

## **1238 MCLEAN DRIVE**

| FLOOR | FINISHED | UNFINISHED | TOTAL | OTHER     |
|-------|----------|------------|-------|-----------|
| MAIN  | 502      | 0          | 502   | BALCONIES |
| UPPER | 491      | 0          | 491   | GARAGE    |
| LOWER | 348      | 0          | 348   |           |
| TOTAL | 1341     | 0          | 1341  | _         |