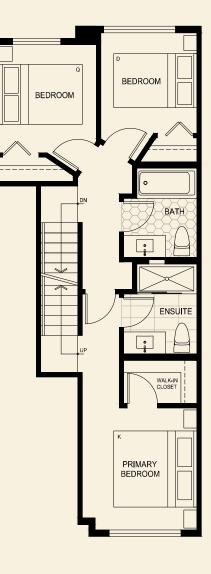

## Plan D2a

3 Bed, 2.5 Bath + Rooftop Deck Interior: 1225 Sq Ft | Exterior: 376 – 388 Sq Ft

Second Level

**Roof Deck** 

Robinson Street