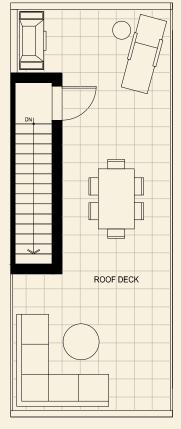

## Plan D2a

3 Bed, 2.5 Bath + Rooftop Deck Interior: 1225 Sq Ft | Exterior: 376 – 388 Sq Ft

Second Level

**Roof Deck** 

Robinson Street