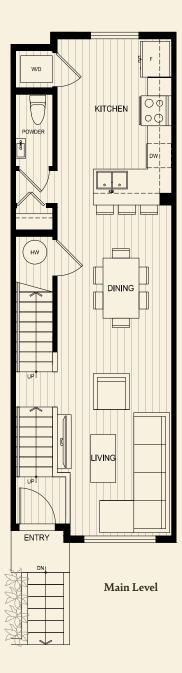

## Plan D2a

3 Bed, 2.5 Bath + Rooftop Deck Interior: 1225 Sq Ft | Exterior: 376 – 388 Sq Ft

Second Level

**Roof Deck** 

Robinson Street