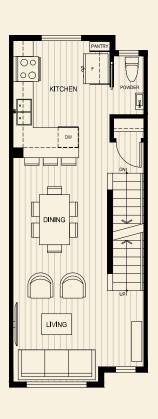

## Plan C1

2 Bed, 3.5 Bath + Lock Off + Den + Rooftop Deck Interior: 1491 Sq Ft | Exterior: 386 - 456 Sq Ft

Second Level

Upper Level

Roof Deck

Main Level