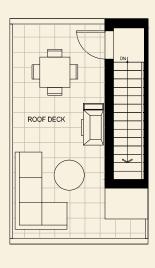

## Plan C1

2 Bed, 3.5 Bath + Lock Off + Den + Rooftop Deck Interior: 1491 Sq Ft | Exterior: 386 - 456 Sq Ft

Second Level

Upper Level

Roof Deck

Main Level