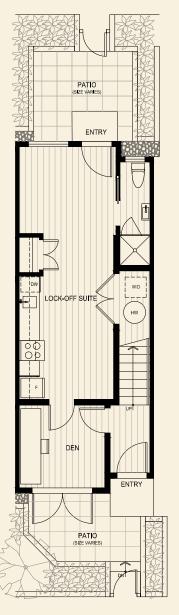

## Plan C1

2 Bed, 3.5 Bath + Lock Off + Den + Rooftop Deck Interior: 1491 Sq Ft | Exterior: 386 - 456 Sq Ft

Second Level

Upper Level

Roof Deck

Main Level