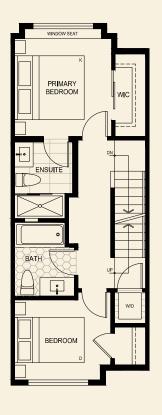

## Plan C1

2 Bed, 3.5 Bath + Lock Off + Den + Rooftop Deck Interior: 1491 Sq Ft | Exterior: 386 - 456 Sq Ft

Second Level

Upper Level

Roof Deck

Main Level