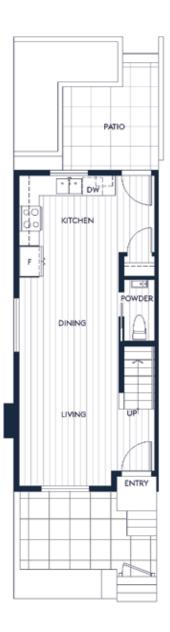

Reno. Year:

R.I. Plumbing:

Bike Room, In Suite Laundry, Storage Amenities:

Site Influences: Central Location, Recreation Nearby, Shopping Nearby ClthWsh/Dryr/Frdg/Stve/DW, Drapes/Window Coverings

| Туре                                 | Dime                                                                                                                                        | nsions                                                                                                                                                                                               | Floor                                                                                                                                                                         | Тур                                                                                                                                                                           | е                                                                                                                                                                             | Dim                                                                                                                                                                           | ensions                                                                                                                                                                       | Floor                                                                                                                                                                         | Ту                                                                                                                                                                             | ре                                                                                                                                                                            | Dimensions                                                                                                                                                                                                                                                                                                        |
|--------------------------------------|---------------------------------------------------------------------------------------------------------------------------------------------|------------------------------------------------------------------------------------------------------------------------------------------------------------------------------------------------------|-------------------------------------------------------------------------------------------------------------------------------------------------------------------------------|-------------------------------------------------------------------------------------------------------------------------------------------------------------------------------|-------------------------------------------------------------------------------------------------------------------------------------------------------------------------------|-------------------------------------------------------------------------------------------------------------------------------------------------------------------------------|-------------------------------------------------------------------------------------------------------------------------------------------------------------------------------|-------------------------------------------------------------------------------------------------------------------------------------------------------------------------------|--------------------------------------------------------------------------------------------------------------------------------------------------------------------------------|-------------------------------------------------------------------------------------------------------------------------------------------------------------------------------|-------------------------------------------------------------------------------------------------------------------------------------------------------------------------------------------------------------------------------------------------------------------------------------------------------------------|
| Foyer                                | 6'3                                                                                                                                         | x 4'4                                                                                                                                                                                                |                                                                                                                                                                               |                                                                                                                                                                               |                                                                                                                                                                               |                                                                                                                                                                               | x                                                                                                                                                                             |                                                                                                                                                                               |                                                                                                                                                                                |                                                                                                                                                                               | ×                                                                                                                                                                                                                                                                                                                 |
| Living Room                          | 12'4                                                                                                                                        | x 10'1                                                                                                                                                                                               |                                                                                                                                                                               |                                                                                                                                                                               |                                                                                                                                                                               |                                                                                                                                                                               | x                                                                                                                                                                             |                                                                                                                                                                               |                                                                                                                                                                                |                                                                                                                                                                               | ×                                                                                                                                                                                                                                                                                                                 |
| Dining Room                          | 10'1                                                                                                                                        | x 9'0                                                                                                                                                                                                |                                                                                                                                                                               |                                                                                                                                                                               |                                                                                                                                                                               |                                                                                                                                                                               | x                                                                                                                                                                             |                                                                                                                                                                               |                                                                                                                                                                                |                                                                                                                                                                               | ×                                                                                                                                                                                                                                                                                                                 |
| Kitchen                              | 10'1                                                                                                                                        | x 10'1                                                                                                                                                                                               |                                                                                                                                                                               |                                                                                                                                                                               |                                                                                                                                                                               |                                                                                                                                                                               | x                                                                                                                                                                             |                                                                                                                                                                               |                                                                                                                                                                                |                                                                                                                                                                               | ×                                                                                                                                                                                                                                                                                                                 |
| Bedroom                              | 13'8                                                                                                                                        | x 9'6                                                                                                                                                                                                |                                                                                                                                                                               |                                                                                                                                                                               |                                                                                                                                                                               |                                                                                                                                                                               | x                                                                                                                                                                             |                                                                                                                                                                               |                                                                                                                                                                                |                                                                                                                                                                               | ×                                                                                                                                                                                                                                                                                                                 |
| Bedroom                              | 10'1                                                                                                                                        | x 9'7                                                                                                                                                                                                |                                                                                                                                                                               |                                                                                                                                                                               |                                                                                                                                                                               |                                                                                                                                                                               | x                                                                                                                                                                             |                                                                                                                                                                               |                                                                                                                                                                                |                                                                                                                                                                               | ×                                                                                                                                                                                                                                                                                                                 |
| Master Bedroom                       | 11'7                                                                                                                                        | x 10'3                                                                                                                                                                                               |                                                                                                                                                                               |                                                                                                                                                                               |                                                                                                                                                                               |                                                                                                                                                                               | x                                                                                                                                                                             |                                                                                                                                                                               |                                                                                                                                                                                |                                                                                                                                                                               | ×                                                                                                                                                                                                                                                                                                                 |
| Walk-In Closet                       | 10'1                                                                                                                                        | x 3'1                                                                                                                                                                                                |                                                                                                                                                                               |                                                                                                                                                                               |                                                                                                                                                                               |                                                                                                                                                                               | x                                                                                                                                                                             |                                                                                                                                                                               |                                                                                                                                                                                |                                                                                                                                                                               | ×                                                                                                                                                                                                                                                                                                                 |
|                                      |                                                                                                                                             | x                                                                                                                                                                                                    |                                                                                                                                                                               |                                                                                                                                                                               |                                                                                                                                                                               |                                                                                                                                                                               | x                                                                                                                                                                             |                                                                                                                                                                               |                                                                                                                                                                                |                                                                                                                                                                               | ×                                                                                                                                                                                                                                                                                                                 |
| x                                    |                                                                                                                                             |                                                                                                                                                                                                      |                                                                                                                                                                               |                                                                                                                                                                               |                                                                                                                                                                               |                                                                                                                                                                               | x                                                                                                                                                                             |                                                                                                                                                                               |                                                                                                                                                                                |                                                                                                                                                                               | x                                                                                                                                                                                                                                                                                                                 |
| (Main): 4                            | 69                                                                                                                                          | # of Roo                                                                                                                                                                                             | ms:8                                                                                                                                                                          | # of Kitcher                                                                                                                                                                  | ns: 1 # of                                                                                                                                                                    | f Levels: 3                                                                                                                                                                   | Bath                                                                                                                                                                          | Floor                                                                                                                                                                         | # of Pieces                                                                                                                                                                    | Ensuite?                                                                                                                                                                      | Outbuildings                                                                                                                                                                                                                                                                                                      |
| Finished Floor (Above): 844 Crawl,   |                                                                                                                                             |                                                                                                                                                                                                      | I/Bsmt. Height:                                                                                                                                                               |                                                                                                                                                                               |                                                                                                                                                                               |                                                                                                                                                                               | 1                                                                                                                                                                             | Main                                                                                                                                                                          | 2                                                                                                                                                                              | No                                                                                                                                                                            | Barn:                                                                                                                                                                                                                                                                                                             |
| Finished Floor (Below): 0 Restricted |                                                                                                                                             |                                                                                                                                                                                                      |                                                                                                                                                                               |                                                                                                                                                                               |                                                                                                                                                                               |                                                                                                                                                                               | 2                                                                                                                                                                             | Above                                                                                                                                                                         | 4                                                                                                                                                                              | No                                                                                                                                                                            | Workshop/Shed:                                                                                                                                                                                                                                                                                                    |
| (Basement):                          | 0                                                                                                                                           | # of Pets                                                                                                                                                                                            | :2°                                                                                                                                                                           | Cats:                                                                                                                                                                         | Dogs:                                                                                                                                                                         |                                                                                                                                                                               | 3                                                                                                                                                                             | Above                                                                                                                                                                         | 5                                                                                                                                                                              | Yes                                                                                                                                                                           | Pool:                                                                                                                                                                                                                                                                                                             |
| (Total): 1,3                         | 13 sq. ft.                                                                                                                                  | # or % o                                                                                                                                                                                             | f Rentals                                                                                                                                                                     | Allowed:                                                                                                                                                                      |                                                                                                                                                                               |                                                                                                                                                                               | 4                                                                                                                                                                             |                                                                                                                                                                               |                                                                                                                                                                                |                                                                                                                                                                               | Garage Sz:                                                                                                                                                                                                                                                                                                        |
|                                      |                                                                                                                                             | Bylaws: I                                                                                                                                                                                            | Pets Allo                                                                                                                                                                     | wed w/Res                                                                                                                                                                     | st., Rentals                                                                                                                                                                  | Allwd                                                                                                                                                                         | 5                                                                                                                                                                             |                                                                                                                                                                               |                                                                                                                                                                                |                                                                                                                                                                               | Grg Dr Ht:                                                                                                                                                                                                                                                                                                        |
| Unfinished Floor: 0                  |                                                                                                                                             |                                                                                                                                                                                                      | w/Restrctns, Smoking Restrictions                                                                                                                                             |                                                                                                                                                                               |                                                                                                                                                                               |                                                                                                                                                                               | 6                                                                                                                                                                             |                                                                                                                                                                               |                                                                                                                                                                                |                                                                                                                                                                               | - 9                                                                                                                                                                                                                                                                                                               |
| 1,3                                  | 13 sq. ft.                                                                                                                                  | Basemen                                                                                                                                                                                              | t: None                                                                                                                                                                       |                                                                                                                                                                               |                                                                                                                                                                               |                                                                                                                                                                               | 7                                                                                                                                                                             |                                                                                                                                                                               |                                                                                                                                                                                |                                                                                                                                                                               |                                                                                                                                                                                                                                                                                                                   |
|                                      | Foyer Living Room Dining Room Kitchen Bedroom Bedroom Master Bedroom Walk-In Closet  (Main): 4 (Above): 8 (Below): (Basement): (Total): 1,3 | Foyer 6'3 Living Room 12'4 Dining Room 10'1 Kitchen 10'1 Bedroom 13'8 Bedroom 10'1 Master Bedroom 11'7 Walk-In Closet 10'1  (Main): 469 (Above): 844 (Below): 0 (Basement): 0 (Total): 1,313 sq. ft. | Foyer 6'3 x 4'4 Living Room 12'4 x 10'1 Dining Room 10'1 x 9'0 Kitchen 10'1 x 10'1 Bedroom 13'8 x 9'6 Bedroom 10'1 x 9'7 Master Bedroom 11'7 x 10'3 Walk-In Closet 10'1 x 3'1 | Foyer 6'3 x 4'4 Living Room 12'4 x 10'1 Dining Room 10'1 x 9'0 Kitchen 10'1 x 10'1 Bedroom 13'8 x 9'6 Bedroom 10'1 x 9'7 Master Bedroom 11'7 x 10'3 Walk-In Closet 10'1 x 3'1 | Foyer 6'3 x 4'4 Living Room 12'4 x 10'1 Dining Room 10'1 x 9'0 Kitchen 10'1 x 10'1 Bedroom 13'8 x 9'6 Bedroom 10'1 x 9'7 Master Bedroom 11'7 x 10'3 Walk-In Closet 10'1 x 3'1 | Foyer 6'3 x 4'4 Living Room 12'4 x 10'1 Dining Room 10'1 x 9'0 Kitchen 10'1 x 10'1 Bedroom 13'8 x 9'6 Bedroom 10'1 x 9'7 Master Bedroom 11'7 x 10'3 Walk-In Closet 10'1 x 3'1 | Foyer 6'3 x 4'4 Living Room 12'4 x 10'1 Dining Room 10'1 x 9'0 Kitchen 10'1 x 10'1 Bedroom 13'8 x 9'6 Bedroom 10'1 x 9'7 Master Bedroom 11'7 x 10'3 Walk-In Closet 10'1 x 3'1 | Foyer 6'3 x 4'4 Living Room 12'4 x 10'1 Dining Room 10'1 x 9'0 Kitchen 10'1 x 10'1 Bedroom 13'8 x 9'6 Bedroom 10'1 x 9'7 Master Bedroom 11'7 x 10'3 Walk-In Closet 10'1 x 3'1 | Foyer 6'3 x 4'4 Living Room 12'4 x 10'1 Dining Room 10'1 x 9'0 Kitchen 10'1 x 10'1 Bedroom 13'8 x 9'6 Bedroom 10'1 x 9'7  Master Bedroom 11'7 x 10'3 Walk-In Closet 10'1 x 3'1 | Foyer 6'3 x 4'4 Living Room 12'4 x 10'1 Dining Room 10'1 x 9'0 Kitchen 10'1 x 10'1 Bedroom 13'8 x 9'6 Bedroom 10'1 x 9'7 Master Bedroom 11'7 x 10'3 Walk-In Closet 10'1 x 3'1 | Foyer 6'3 x 4'4 Living Room 12'4 x 10'1 Dining Room 10'1 x 9'0  Kitchen 10'1 x 10'1  Bedroom 13'8 x 9'6 Bedroom 10'1 x 9'7  Master Bedroom 11'7 x 10'3  Walk-In Closet 10'1 x 3'1  x  (Main): 469 (Above): 844 (Below): 0 (Basement): 0 (Basement): 0 (Total): 1,313 sq. ft.  or: 0   Kitchen 10'1 x 9'7  X  X  X |

# Plan B1A

3 Bedroom + 2.5 Bathroom

Interior: I3I3 Sq Ft | Exterior: 243 - 28I Sq Ft

Second Level

Upper Level

Main Level