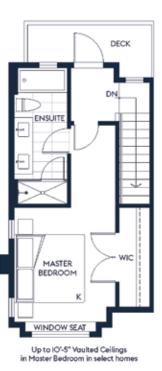

Reno. Year:

R.I. Plumbing:

Bike Room, In Suite Laundry, Storage Amenities:

Site Influences: Central Location, Recreation Nearby, Shopping Nearby ClthWsh/Dryr/Frdg/Stve/DW, Drapes/Window Coverings

| Туре                                 | Dime                                                                                                                                        | nsions                                                                                                                                                                                               | Floor                                                                                                                                                                         | Тур                                                                                                                                                                           | е                                                                                                                                                                             | Dim                                                                                                                                                                           | ensions                                                                                                                                                                       | Floor                                                                                                                                                                         | Ту                                                                                                                                                                             | ре                                                                                                                                                                            | Dimensions                                                                                                                                                                                                                                                                                                        |
|--------------------------------------|---------------------------------------------------------------------------------------------------------------------------------------------|------------------------------------------------------------------------------------------------------------------------------------------------------------------------------------------------------|-------------------------------------------------------------------------------------------------------------------------------------------------------------------------------|-------------------------------------------------------------------------------------------------------------------------------------------------------------------------------|-------------------------------------------------------------------------------------------------------------------------------------------------------------------------------|-------------------------------------------------------------------------------------------------------------------------------------------------------------------------------|-------------------------------------------------------------------------------------------------------------------------------------------------------------------------------|-------------------------------------------------------------------------------------------------------------------------------------------------------------------------------|--------------------------------------------------------------------------------------------------------------------------------------------------------------------------------|-------------------------------------------------------------------------------------------------------------------------------------------------------------------------------|-------------------------------------------------------------------------------------------------------------------------------------------------------------------------------------------------------------------------------------------------------------------------------------------------------------------|
| Foyer                                | 6'3                                                                                                                                         | x 4'4                                                                                                                                                                                                |                                                                                                                                                                               |                                                                                                                                                                               |                                                                                                                                                                               |                                                                                                                                                                               | x                                                                                                                                                                             |                                                                                                                                                                               |                                                                                                                                                                                |                                                                                                                                                                               | ×                                                                                                                                                                                                                                                                                                                 |
| Living Room                          | 12'4                                                                                                                                        | x 10'1                                                                                                                                                                                               |                                                                                                                                                                               |                                                                                                                                                                               |                                                                                                                                                                               |                                                                                                                                                                               | x                                                                                                                                                                             |                                                                                                                                                                               |                                                                                                                                                                                |                                                                                                                                                                               | ×                                                                                                                                                                                                                                                                                                                 |
| Dining Room                          | 10'1                                                                                                                                        | x 9'0                                                                                                                                                                                                |                                                                                                                                                                               |                                                                                                                                                                               |                                                                                                                                                                               |                                                                                                                                                                               | x                                                                                                                                                                             |                                                                                                                                                                               |                                                                                                                                                                                |                                                                                                                                                                               | ×                                                                                                                                                                                                                                                                                                                 |
| Kitchen                              | 10'1                                                                                                                                        | x 10'1                                                                                                                                                                                               |                                                                                                                                                                               |                                                                                                                                                                               |                                                                                                                                                                               |                                                                                                                                                                               | x                                                                                                                                                                             |                                                                                                                                                                               |                                                                                                                                                                                |                                                                                                                                                                               | ×                                                                                                                                                                                                                                                                                                                 |
| Bedroom                              | 13'8                                                                                                                                        | x 9'6                                                                                                                                                                                                |                                                                                                                                                                               |                                                                                                                                                                               |                                                                                                                                                                               |                                                                                                                                                                               | x                                                                                                                                                                             |                                                                                                                                                                               |                                                                                                                                                                                |                                                                                                                                                                               | ×                                                                                                                                                                                                                                                                                                                 |
| Bedroom                              | 10'1                                                                                                                                        | x 9'7                                                                                                                                                                                                |                                                                                                                                                                               |                                                                                                                                                                               |                                                                                                                                                                               |                                                                                                                                                                               | x                                                                                                                                                                             |                                                                                                                                                                               |                                                                                                                                                                                |                                                                                                                                                                               | ×                                                                                                                                                                                                                                                                                                                 |
| Master Bedroom                       | 11'7                                                                                                                                        | x 10'3                                                                                                                                                                                               |                                                                                                                                                                               |                                                                                                                                                                               |                                                                                                                                                                               |                                                                                                                                                                               | x                                                                                                                                                                             |                                                                                                                                                                               |                                                                                                                                                                                |                                                                                                                                                                               | ×                                                                                                                                                                                                                                                                                                                 |
| Walk-In Closet                       | 10'1                                                                                                                                        | x 3'1                                                                                                                                                                                                |                                                                                                                                                                               |                                                                                                                                                                               |                                                                                                                                                                               |                                                                                                                                                                               | x                                                                                                                                                                             |                                                                                                                                                                               |                                                                                                                                                                                |                                                                                                                                                                               | ×                                                                                                                                                                                                                                                                                                                 |
|                                      |                                                                                                                                             | x                                                                                                                                                                                                    |                                                                                                                                                                               |                                                                                                                                                                               |                                                                                                                                                                               |                                                                                                                                                                               | x                                                                                                                                                                             |                                                                                                                                                                               |                                                                                                                                                                                |                                                                                                                                                                               | ×                                                                                                                                                                                                                                                                                                                 |
| x                                    |                                                                                                                                             |                                                                                                                                                                                                      |                                                                                                                                                                               |                                                                                                                                                                               |                                                                                                                                                                               |                                                                                                                                                                               | x                                                                                                                                                                             |                                                                                                                                                                               |                                                                                                                                                                                |                                                                                                                                                                               | x                                                                                                                                                                                                                                                                                                                 |
| (Main): 4                            | 69                                                                                                                                          | # of Roo                                                                                                                                                                                             | ms:8                                                                                                                                                                          | # of Kitcher                                                                                                                                                                  | ns: 1 # of                                                                                                                                                                    | f Levels: 3                                                                                                                                                                   | Bath                                                                                                                                                                          | Floor                                                                                                                                                                         | # of Pieces                                                                                                                                                                    | Ensuite?                                                                                                                                                                      | Outbuildings                                                                                                                                                                                                                                                                                                      |
| Finished Floor (Above): 844 Crawl,   |                                                                                                                                             |                                                                                                                                                                                                      | I/Bsmt. Height:                                                                                                                                                               |                                                                                                                                                                               |                                                                                                                                                                               |                                                                                                                                                                               | 1                                                                                                                                                                             | Main                                                                                                                                                                          | 2                                                                                                                                                                              | No                                                                                                                                                                            | Barn:                                                                                                                                                                                                                                                                                                             |
| Finished Floor (Below): 0 Restricted |                                                                                                                                             |                                                                                                                                                                                                      |                                                                                                                                                                               |                                                                                                                                                                               |                                                                                                                                                                               |                                                                                                                                                                               | 2                                                                                                                                                                             | Above                                                                                                                                                                         | 4                                                                                                                                                                              | No                                                                                                                                                                            | Workshop/Shed:                                                                                                                                                                                                                                                                                                    |
| (Basement):                          | 0                                                                                                                                           | # of Pets                                                                                                                                                                                            | :2°                                                                                                                                                                           | Cats:                                                                                                                                                                         | Dogs:                                                                                                                                                                         |                                                                                                                                                                               | 3                                                                                                                                                                             | Above                                                                                                                                                                         | 5                                                                                                                                                                              | Yes                                                                                                                                                                           | Pool:                                                                                                                                                                                                                                                                                                             |
| (Total): 1,3                         | 13 sq. ft.                                                                                                                                  | # or % o                                                                                                                                                                                             | f Rentals                                                                                                                                                                     | Allowed:                                                                                                                                                                      |                                                                                                                                                                               |                                                                                                                                                                               | 4                                                                                                                                                                             |                                                                                                                                                                               |                                                                                                                                                                                |                                                                                                                                                                               | Garage Sz:                                                                                                                                                                                                                                                                                                        |
|                                      |                                                                                                                                             | Bylaws: I                                                                                                                                                                                            | Pets Allo                                                                                                                                                                     | wed w/Res                                                                                                                                                                     | st., Rentals                                                                                                                                                                  | Allwd                                                                                                                                                                         | 5                                                                                                                                                                             |                                                                                                                                                                               |                                                                                                                                                                                |                                                                                                                                                                               | Grg Dr Ht:                                                                                                                                                                                                                                                                                                        |
| Unfinished Floor: 0                  |                                                                                                                                             |                                                                                                                                                                                                      | w/Restrctns, Smoking Restrictions                                                                                                                                             |                                                                                                                                                                               |                                                                                                                                                                               |                                                                                                                                                                               | 6                                                                                                                                                                             |                                                                                                                                                                               |                                                                                                                                                                                |                                                                                                                                                                               | - 9                                                                                                                                                                                                                                                                                                               |
| 1,3                                  | 13 sq. ft.                                                                                                                                  | Basemen                                                                                                                                                                                              | t: None                                                                                                                                                                       |                                                                                                                                                                               |                                                                                                                                                                               |                                                                                                                                                                               | 7                                                                                                                                                                             |                                                                                                                                                                               |                                                                                                                                                                                |                                                                                                                                                                               |                                                                                                                                                                                                                                                                                                                   |
|                                      | Foyer Living Room Dining Room Kitchen Bedroom Bedroom Master Bedroom Walk-In Closet  (Main): 4 (Above): 8 (Below): (Basement): (Total): 1,3 | Foyer 6'3 Living Room 12'4 Dining Room 10'1 Kitchen 10'1 Bedroom 13'8 Bedroom 10'1 Master Bedroom 11'7 Walk-In Closet 10'1  (Main): 469 (Above): 844 (Below): 0 (Basement): 0 (Total): 1,313 sq. ft. | Foyer 6'3 x 4'4 Living Room 12'4 x 10'1 Dining Room 10'1 x 9'0 Kitchen 10'1 x 10'1 Bedroom 13'8 x 9'6 Bedroom 10'1 x 9'7 Master Bedroom 11'7 x 10'3 Walk-In Closet 10'1 x 3'1 | Foyer 6'3 x 4'4 Living Room 12'4 x 10'1 Dining Room 10'1 x 9'0 Kitchen 10'1 x 10'1 Bedroom 13'8 x 9'6 Bedroom 10'1 x 9'7 Master Bedroom 11'7 x 10'3 Walk-In Closet 10'1 x 3'1 | Foyer 6'3 x 4'4 Living Room 12'4 x 10'1 Dining Room 10'1 x 9'0 Kitchen 10'1 x 10'1 Bedroom 13'8 x 9'6 Bedroom 10'1 x 9'7 Master Bedroom 11'7 x 10'3 Walk-In Closet 10'1 x 3'1 | Foyer 6'3 x 4'4 Living Room 12'4 x 10'1 Dining Room 10'1 x 9'0 Kitchen 10'1 x 10'1 Bedroom 13'8 x 9'6 Bedroom 10'1 x 9'7 Master Bedroom 11'7 x 10'3 Walk-In Closet 10'1 x 3'1 | Foyer 6'3 x 4'4 Living Room 12'4 x 10'1 Dining Room 10'1 x 9'0 Kitchen 10'1 x 10'1 Bedroom 13'8 x 9'6 Bedroom 10'1 x 9'7 Master Bedroom 11'7 x 10'3 Walk-In Closet 10'1 x 3'1 | Foyer 6'3 x 4'4 Living Room 12'4 x 10'1 Dining Room 10'1 x 9'0 Kitchen 10'1 x 10'1 Bedroom 13'8 x 9'6 Bedroom 10'1 x 9'7 Master Bedroom 11'7 x 10'3 Walk-In Closet 10'1 x 3'1 | Foyer 6'3 x 4'4 Living Room 12'4 x 10'1 Dining Room 10'1 x 9'0 Kitchen 10'1 x 10'1 Bedroom 13'8 x 9'6 Bedroom 10'1 x 9'7  Master Bedroom 11'7 x 10'3 Walk-In Closet 10'1 x 3'1 | Foyer 6'3 x 4'4 Living Room 12'4 x 10'1 Dining Room 10'1 x 9'0 Kitchen 10'1 x 10'1 Bedroom 13'8 x 9'6 Bedroom 10'1 x 9'7 Master Bedroom 11'7 x 10'3 Walk-In Closet 10'1 x 3'1 | Foyer 6'3 x 4'4 Living Room 12'4 x 10'1 Dining Room 10'1 x 9'0  Kitchen 10'1 x 10'1  Bedroom 13'8 x 9'6 Bedroom 10'1 x 9'7  Master Bedroom 11'7 x 10'3  Walk-In Closet 10'1 x 3'1  x  (Main): 469 (Above): 844 (Below): 0 (Basement): 0 (Basement): 0 (Total): 1,313 sq. ft.  or: 0   Kitchen 10'1 x 9'7  X  X  X |

# Plan B1A

3 Bedroom + 2.5 Bathroom

Interior: I3I3 Sq Ft | Exterior: 243 - 28I Sq Ft

Second Level

Upper Level

Main Level