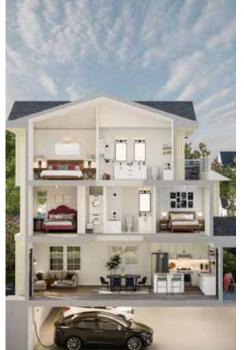

# Plan B1A

3 Bedroom + 2.5 Bathroom

Interior: I3I3 Sq Ft | Exterior: 243 - 28I Sq Ft

Second Level

Upper Level

Main Level