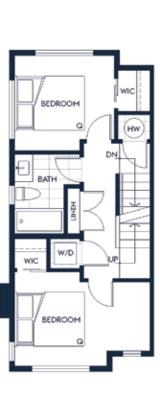

Reno. Year:

R.I. Plumbing:

Bike Room, In Suite Laundry, Storage Amenities:

Site Influences: Central Location, Recreation Nearby, Shopping Nearby ClthWsh/Dryr/Frdg/Stve/DW, Drapes/Window Coverings

| Туре                                 | Dime                                                                                                                                        | nsions                                                                                                                                                                                               | Floor                                                                                                                                                                         | Тур                                                                                                                                                                           | е                                                                                                                                                                             | Dim                                                                                                                                                                           | ensions                                                                                                                                                                       | Floor                                                                                                                                                                         | Ту                                                                                                                                                                             | ре                                                                                                                                                                            | Dimensions                                                                                                                                                                                                                                                                                                        |
|--------------------------------------|---------------------------------------------------------------------------------------------------------------------------------------------|------------------------------------------------------------------------------------------------------------------------------------------------------------------------------------------------------|-------------------------------------------------------------------------------------------------------------------------------------------------------------------------------|-------------------------------------------------------------------------------------------------------------------------------------------------------------------------------|-------------------------------------------------------------------------------------------------------------------------------------------------------------------------------|-------------------------------------------------------------------------------------------------------------------------------------------------------------------------------|-------------------------------------------------------------------------------------------------------------------------------------------------------------------------------|-------------------------------------------------------------------------------------------------------------------------------------------------------------------------------|--------------------------------------------------------------------------------------------------------------------------------------------------------------------------------|-------------------------------------------------------------------------------------------------------------------------------------------------------------------------------|-------------------------------------------------------------------------------------------------------------------------------------------------------------------------------------------------------------------------------------------------------------------------------------------------------------------|
| Foyer                                | 6'3                                                                                                                                         | x 4'4                                                                                                                                                                                                |                                                                                                                                                                               |                                                                                                                                                                               |                                                                                                                                                                               |                                                                                                                                                                               | x                                                                                                                                                                             |                                                                                                                                                                               |                                                                                                                                                                                |                                                                                                                                                                               | ×                                                                                                                                                                                                                                                                                                                 |
| Living Room                          | 12'4                                                                                                                                        | x 10'1                                                                                                                                                                                               |                                                                                                                                                                               |                                                                                                                                                                               |                                                                                                                                                                               |                                                                                                                                                                               | x                                                                                                                                                                             |                                                                                                                                                                               |                                                                                                                                                                                |                                                                                                                                                                               | ×                                                                                                                                                                                                                                                                                                                 |
| Dining Room                          | 10'1                                                                                                                                        | x 9'0                                                                                                                                                                                                |                                                                                                                                                                               |                                                                                                                                                                               |                                                                                                                                                                               |                                                                                                                                                                               | x                                                                                                                                                                             |                                                                                                                                                                               |                                                                                                                                                                                |                                                                                                                                                                               | ×                                                                                                                                                                                                                                                                                                                 |
| Kitchen                              | 10'1                                                                                                                                        | x 10'1                                                                                                                                                                                               |                                                                                                                                                                               |                                                                                                                                                                               |                                                                                                                                                                               |                                                                                                                                                                               | x                                                                                                                                                                             |                                                                                                                                                                               |                                                                                                                                                                                |                                                                                                                                                                               | ×                                                                                                                                                                                                                                                                                                                 |
| Bedroom                              | 13'8                                                                                                                                        | x 9'6                                                                                                                                                                                                |                                                                                                                                                                               |                                                                                                                                                                               |                                                                                                                                                                               |                                                                                                                                                                               | x                                                                                                                                                                             |                                                                                                                                                                               |                                                                                                                                                                                |                                                                                                                                                                               | ×                                                                                                                                                                                                                                                                                                                 |
| Bedroom                              | 10'1                                                                                                                                        | x 9'7                                                                                                                                                                                                |                                                                                                                                                                               |                                                                                                                                                                               |                                                                                                                                                                               |                                                                                                                                                                               | x                                                                                                                                                                             |                                                                                                                                                                               |                                                                                                                                                                                |                                                                                                                                                                               | ×                                                                                                                                                                                                                                                                                                                 |
| Master Bedroom                       | 11'7                                                                                                                                        | x 10'3                                                                                                                                                                                               |                                                                                                                                                                               |                                                                                                                                                                               |                                                                                                                                                                               |                                                                                                                                                                               | x                                                                                                                                                                             |                                                                                                                                                                               |                                                                                                                                                                                |                                                                                                                                                                               | ×                                                                                                                                                                                                                                                                                                                 |
| Walk-In Closet                       | 10'1                                                                                                                                        | x 3'1                                                                                                                                                                                                |                                                                                                                                                                               |                                                                                                                                                                               |                                                                                                                                                                               |                                                                                                                                                                               | x                                                                                                                                                                             |                                                                                                                                                                               |                                                                                                                                                                                |                                                                                                                                                                               | ×                                                                                                                                                                                                                                                                                                                 |
|                                      |                                                                                                                                             | x                                                                                                                                                                                                    |                                                                                                                                                                               |                                                                                                                                                                               |                                                                                                                                                                               |                                                                                                                                                                               | x                                                                                                                                                                             |                                                                                                                                                                               |                                                                                                                                                                                |                                                                                                                                                                               | ×                                                                                                                                                                                                                                                                                                                 |
| x                                    |                                                                                                                                             |                                                                                                                                                                                                      |                                                                                                                                                                               |                                                                                                                                                                               |                                                                                                                                                                               |                                                                                                                                                                               | x                                                                                                                                                                             |                                                                                                                                                                               |                                                                                                                                                                                |                                                                                                                                                                               | x                                                                                                                                                                                                                                                                                                                 |
| (Main): 4                            | 69                                                                                                                                          | # of Roo                                                                                                                                                                                             | ms:8                                                                                                                                                                          | # of Kitcher                                                                                                                                                                  | ns: 1 # of                                                                                                                                                                    | f Levels: 3                                                                                                                                                                   | Bath                                                                                                                                                                          | Floor                                                                                                                                                                         | # of Pieces                                                                                                                                                                    | Ensuite?                                                                                                                                                                      | Outbuildings                                                                                                                                                                                                                                                                                                      |
| Finished Floor (Above): 844 Crawl,   |                                                                                                                                             |                                                                                                                                                                                                      | I/Bsmt. Height:                                                                                                                                                               |                                                                                                                                                                               |                                                                                                                                                                               |                                                                                                                                                                               | 1                                                                                                                                                                             | Main                                                                                                                                                                          | 2                                                                                                                                                                              | No                                                                                                                                                                            | Barn:                                                                                                                                                                                                                                                                                                             |
| Finished Floor (Below): 0 Restricted |                                                                                                                                             |                                                                                                                                                                                                      |                                                                                                                                                                               |                                                                                                                                                                               |                                                                                                                                                                               |                                                                                                                                                                               | 2                                                                                                                                                                             | Above                                                                                                                                                                         | 4                                                                                                                                                                              | No                                                                                                                                                                            | Workshop/Shed:                                                                                                                                                                                                                                                                                                    |
| (Basement):                          | 0                                                                                                                                           | # of Pets                                                                                                                                                                                            | :2°                                                                                                                                                                           | Cats:                                                                                                                                                                         | Dogs:                                                                                                                                                                         |                                                                                                                                                                               | 3                                                                                                                                                                             | Above                                                                                                                                                                         | 5                                                                                                                                                                              | Yes                                                                                                                                                                           | Pool:                                                                                                                                                                                                                                                                                                             |
| (Total): 1,3                         | 13 sq. ft.                                                                                                                                  | # or % o                                                                                                                                                                                             | f Rentals                                                                                                                                                                     | Allowed:                                                                                                                                                                      |                                                                                                                                                                               |                                                                                                                                                                               | 4                                                                                                                                                                             |                                                                                                                                                                               |                                                                                                                                                                                |                                                                                                                                                                               | Garage Sz:                                                                                                                                                                                                                                                                                                        |
|                                      |                                                                                                                                             | Bylaws: I                                                                                                                                                                                            | Pets Allo                                                                                                                                                                     | wed w/Res                                                                                                                                                                     | st., Rentals                                                                                                                                                                  | Allwd                                                                                                                                                                         | 5                                                                                                                                                                             |                                                                                                                                                                               |                                                                                                                                                                                |                                                                                                                                                                               | Grg Dr Ht:                                                                                                                                                                                                                                                                                                        |
| Unfinished Floor: 0                  |                                                                                                                                             |                                                                                                                                                                                                      | w/Restrctns, Smoking Restrictions                                                                                                                                             |                                                                                                                                                                               |                                                                                                                                                                               |                                                                                                                                                                               | 6                                                                                                                                                                             |                                                                                                                                                                               |                                                                                                                                                                                |                                                                                                                                                                               | - 9                                                                                                                                                                                                                                                                                                               |
| 1,3                                  | 13 sq. ft.                                                                                                                                  | Basemen                                                                                                                                                                                              | t: None                                                                                                                                                                       |                                                                                                                                                                               |                                                                                                                                                                               |                                                                                                                                                                               | 7                                                                                                                                                                             |                                                                                                                                                                               |                                                                                                                                                                                |                                                                                                                                                                               |                                                                                                                                                                                                                                                                                                                   |
|                                      | Foyer Living Room Dining Room Kitchen Bedroom Bedroom Master Bedroom Walk-In Closet  (Main): 4 (Above): 8 (Below): (Basement): (Total): 1,3 | Foyer 6'3 Living Room 12'4 Dining Room 10'1 Kitchen 10'1 Bedroom 13'8 Bedroom 10'1 Master Bedroom 11'7 Walk-In Closet 10'1  (Main): 469 (Above): 844 (Below): 0 (Basement): 0 (Total): 1,313 sq. ft. | Foyer 6'3 x 4'4 Living Room 12'4 x 10'1 Dining Room 10'1 x 9'0 Kitchen 10'1 x 10'1 Bedroom 13'8 x 9'6 Bedroom 10'1 x 9'7 Master Bedroom 11'7 x 10'3 Walk-In Closet 10'1 x 3'1 | Foyer 6'3 x 4'4 Living Room 12'4 x 10'1 Dining Room 10'1 x 9'0 Kitchen 10'1 x 10'1 Bedroom 13'8 x 9'6 Bedroom 10'1 x 9'7 Master Bedroom 11'7 x 10'3 Walk-In Closet 10'1 x 3'1 | Foyer 6'3 x 4'4 Living Room 12'4 x 10'1 Dining Room 10'1 x 9'0 Kitchen 10'1 x 10'1 Bedroom 13'8 x 9'6 Bedroom 10'1 x 9'7 Master Bedroom 11'7 x 10'3 Walk-In Closet 10'1 x 3'1 | Foyer 6'3 x 4'4 Living Room 12'4 x 10'1 Dining Room 10'1 x 9'0 Kitchen 10'1 x 10'1 Bedroom 13'8 x 9'6 Bedroom 10'1 x 9'7 Master Bedroom 11'7 x 10'3 Walk-In Closet 10'1 x 3'1 | Foyer 6'3 x 4'4 Living Room 12'4 x 10'1 Dining Room 10'1 x 9'0 Kitchen 10'1 x 10'1 Bedroom 13'8 x 9'6 Bedroom 10'1 x 9'7 Master Bedroom 11'7 x 10'3 Walk-In Closet 10'1 x 3'1 | Foyer 6'3 x 4'4 Living Room 12'4 x 10'1 Dining Room 10'1 x 9'0 Kitchen 10'1 x 10'1 Bedroom 13'8 x 9'6 Bedroom 10'1 x 9'7 Master Bedroom 11'7 x 10'3 Walk-In Closet 10'1 x 3'1 | Foyer 6'3 x 4'4 Living Room 12'4 x 10'1 Dining Room 10'1 x 9'0 Kitchen 10'1 x 10'1 Bedroom 13'8 x 9'6 Bedroom 10'1 x 9'7  Master Bedroom 11'7 x 10'3 Walk-In Closet 10'1 x 3'1 | Foyer 6'3 x 4'4 Living Room 12'4 x 10'1 Dining Room 10'1 x 9'0 Kitchen 10'1 x 10'1 Bedroom 13'8 x 9'6 Bedroom 10'1 x 9'7 Master Bedroom 11'7 x 10'3 Walk-In Closet 10'1 x 3'1 | Foyer 6'3 x 4'4 Living Room 12'4 x 10'1 Dining Room 10'1 x 9'0  Kitchen 10'1 x 10'1  Bedroom 13'8 x 9'6 Bedroom 10'1 x 9'7  Master Bedroom 11'7 x 10'3  Walk-In Closet 10'1 x 3'1  x  (Main): 469 (Above): 844 (Below): 0 (Basement): 0 (Basement): 0 (Total): 1,313 sq. ft.  or: 0   Kitchen 10'1 x 9'7  X  X  X |

# Plan B1A

3 Bedroom + 2.5 Bathroom

Interior: I3I3 Sq Ft | Exterior: 243 - 28I Sq Ft

Second Level

Upper Level

Main Level