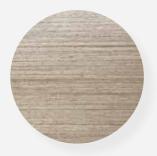

#### **COLOUR SCHEME 2**

ENGINEERED WOOD FLOORING WHITE OAK - MOSCOW

UPPER CABINETS NEW OAK

KITCHEN BACKSPLASH WINDSOR POLISHED

LOWER CABINETS MATTE WHITE

MASTER ENSUITE FLOOR PALE GREY HONED

CABINET & DRAWER PULLS CHROME / BRUSHED NICKEL