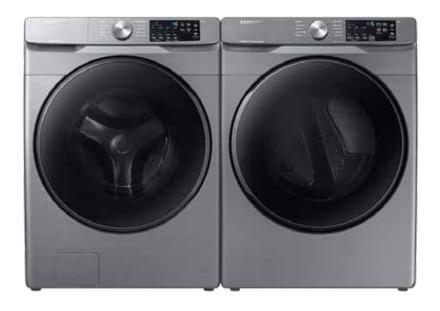

RING
WHITE OAK - DANBURG



UPPER CABINETS CARBON ASH MV 170



KITCHEN BACKSPLASH BALMORAL POLISHED



LOWER CABINETS MATTE WHITE



MASTER ENSUITE FLOOR PALE GREY HONED



CABINET & DRAWER PULLS CHROME / BRUSHED NICKEL



MASTER ENSUITE SHOWER WALLS PALE GREY POLISHED



### Colour Schemes

#### **COLOUR SCHEME 2**



ENGINEERED WOOD FLOORING WHITE OAK - MOSCOW

UPPER CABINETS NEW OAK



KITCHEN BACKSPLASH WINDSOR POLISHED



LOWER CABINETS MATTE WHITE



MASTER ENSUITE FLOOR PALE GREY HONED



CABINET & DRAWER PULLS CHROME / BRUSHED NICKEL



MASTER ENSUITE SHOWER WALLS MEDIUM GREY POLISHED



## Appliance Package

**BOSCH MICROWAVE** 



D MONOS

BOSCH OVEN AND GAS COOKTOP



BOSCH INTEGRATED DISHWASHER

#### DESIGN PACKAGE



FISHER & PAYKEL INTEGRATED FRIDGE

SAMSUNG WASHER & DRYER



## Custom Millwork







FIREPLACE & TV BUILT IN

FIREPLACE MILLWORK IMAGES (DESIGN INSPIRATION)



DESIGN PACKAGE

# Finishing Details

LIVING ROOM WALL SCONCES



MAIN BATH VANITY LIGHT





**DINING ROOM PENDANT** 

BERKLEY INTERIOR MOLDED DOOR