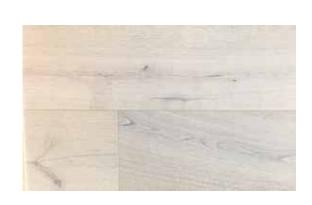

#### **COLOUR SCHEME 2**

ENGINEERED WOOD FLOORING WHITE OAK - MOSCOW

UPPER CABINETS NEW OAK

KITCHEN BACKSPLASH WINDSOR POLISHED

LOWER CABINETS MATTE WHITE

MASTER ENSUITE FLOOR PALE GREY HONED

CABINET & DRAWER PULLS CHROME / BRUSHED NICKEL