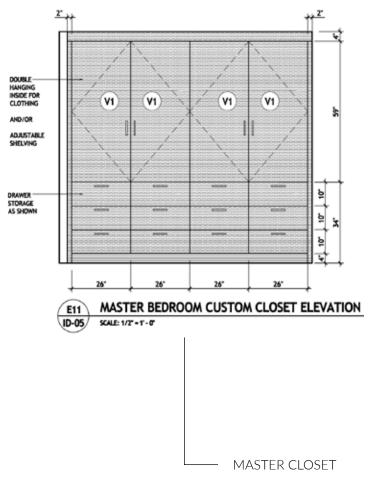

UPPER CABINETS CARBON ASH MV 170



KITCHEN BACKSPLASH BALMORAL POLISHED



LOWER CABINETS MATTE WHITE



MASTER ENSUITE FLOOR PALE GREY HONED



CABINET & DRAWER PULLS CHROME / BRUSHED NICKEL



MASTER ENSUITE SHOWER WALLS PALE GREY POLISHED



### Colour Schemes

#### **COLOUR SCHEME 2**



ENGINEERED WOOD FLOORING WHITE OAK - MOSCOW

UPPER CABINETS NEW OAK



KITCHEN BACKSPLASH WINDSOR POLISHED



LOWER CABINETS MATTE WHITE



MASTER ENSUITE FLOOR PALE GREY HONED



CABINET & DRAWER PULLS CHROME / BRUSHED NICKEL



MASTER ENSUITE SHOWER WALLS MEDIUM GREY POLISHED



## Appliance Package

**BOSCH MICROWAVE** 



D MONOS

BOSCH OVEN AND GAS COOKTOP



BOSCH INTEGRATED DISHWASHER

#### DESIGN PACKAGE



FISHER & PAYKEL INTEGRATED FRIDGE

SAMSUNG WASHER & DRYER



## Custom Millwork







FIREPLACE & TV BUILT IN

FIREPLACE MILLWORK IMAGES (DESIGN INSPIRATION)



DESIGN PACKAGE

# Finishing Details

LIVING ROOM WALL SCONCES



MAIN BATH VANITY LIGHT





**DINING ROOM PENDANT** 

BERKLEY INTERIOR MOLDED DOOR