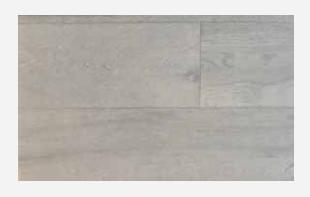

#### **COLOUR SCHEME 1**

ENGINEERED WOOD FLOORING
WHITE OAK - DANBURG

UPPER CABINETS CARBON ASH MV 170

KITCHEN BACKSPLASH BALMORAL POLISHED

LOWER CABINETS MATTE WHITE

MASTER ENSUITE FLOOR PALE GREY HONED

CABINET & DRAWER PULLS CHROME / BRUSHED NICKEL