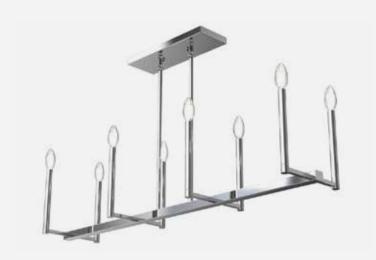

# Finishing Details

LIVING ROOM WALL SCONCES

MAIN BATH VANITY LIGHT

**DINING ROOM PENDANT** 

BERKLEY INTERIOR MOLDED DOOR