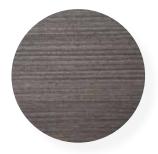

#### **COLOUR SCHEME 1**

ENGINEERED WOOD FLOORING
WHITE OAK - DANBURG

UPPER CABINETS CARBON ASH MV 170

KITCHEN BACKSPLASH BALMORAL POLISHED

LOWER CABINETS MATTE WHITE

MASTER ENSUITE FLOOR PALE GREY HONED

CABINET & DRAWER PULLS CHROME / BRUSHED NICKEL