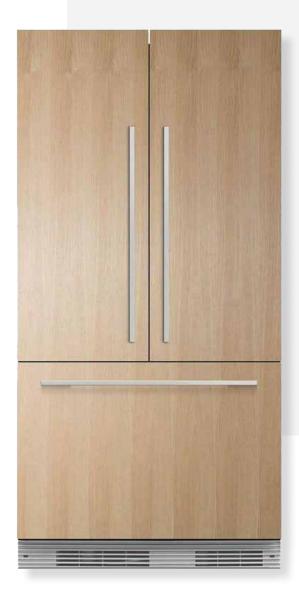

wo Designer (

#### **COLOUR SCHEME 1**

ENGINEERED WOOD FLOORING
WHITE OAK - DANBURG



UPPER CABINETS CARBON ASH MV 170



KITCHEN BACKSPLASH BALMORAL POLISHED



LOWER CABINETS MATTE WHITE



MASTER ENSUITE FLOOR PALE GREY HONED



CABINET & DRAWER PULLS CHROME / BRUSHED NICKEL



MASTER ENSUITE SHOWER WALLS PALE GREY POLISHED



### Colour Schemes

#### **COLOUR SCHEME 2**



ENGINEERED WOOD FLOORING WHITE OAK - MOSCOW

UPPER CABINETS NEW OAK



KITCHEN BACKSPLASH WINDSOR POLISHED



LOWER CABINETS MATTE WHITE



MASTER ENSUITE FLOOR PALE GREY HONED



CABINET & DRAWER PULLS CHROME / BRUSHED NICKEL



MASTER ENSUITE SHOWER WALLS MEDIUM GREY POLISHED



## Appliance Package

**BOSCH MICROWAVE** 



D MONOS

BOSCH OVEN AND GAS COOKTOP



BOSCH INTEGRATED DISHWASHER

#### DESIGN PACKAGE



FISHER & PAYKEL INTEGRATED FRIDGE

SAMSUNG WASHER & DRYER



## Custom Millwork







FIREPLACE & TV BUILT IN

FIREPLACE MILLWORK IMAGES (DESIGN INSPIRATION)



DESIGN PACKAGE

# Finishing Details

LIVING ROOM WALL SCONCES



MAIN BATH VANITY LIGHT





**DINING ROOM PENDANT** 

BERKLEY INTERIOR MOLDED DOOR