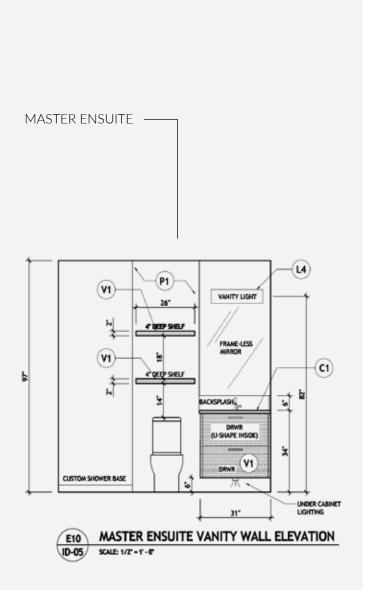

MASTER ENSUITE SHOWER WALLS PALE GREY POLISHED

MASTER ENSUITE SHOWER WALLS MEDIUM GREY POLISHED