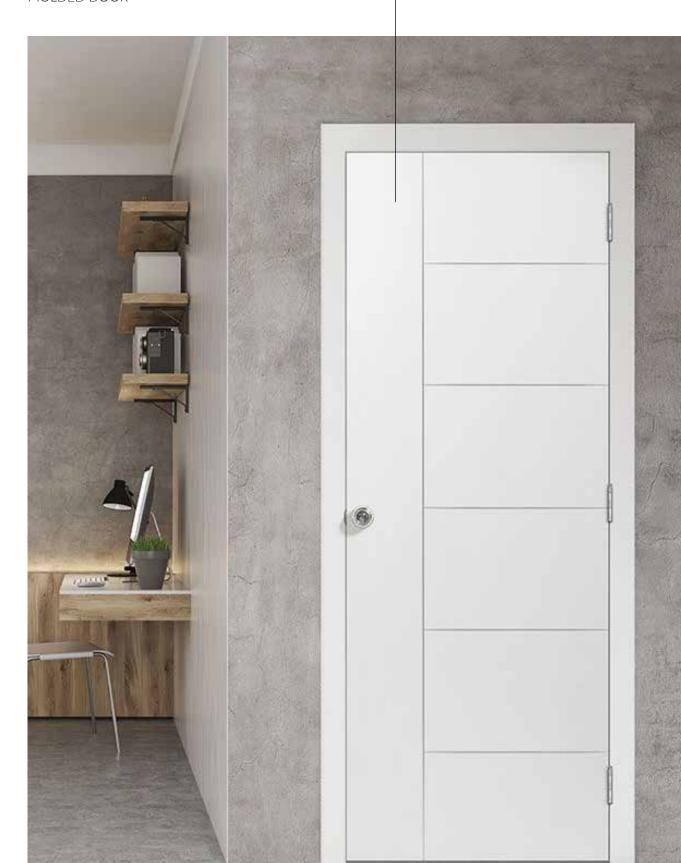

# Finishing Details

LIVING ROOM WALL SCONCES

MAIN BATH VANITY LIGHT

**DINING ROOM PENDANT** 

BERKLEY INTERIOR MOLDED DOOR