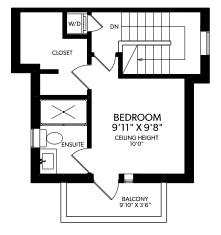

# **1223 East 27th Avenue**

| Main Floor   | 455 sq.ft.         |
|--------------|--------------------|
| Upper Floor  | 455 sq.ft.         |
| Top Floor    | 331 sq.ft.         |
| <b>Total</b> | <b>1241 sq.ft.</b> |
| Balcony      | 45 sq.ft.          |
|              |                    |

#### UPPER FLOOR

liveatcrosstown.ca