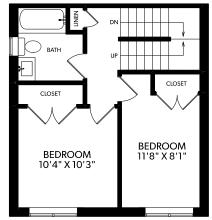

# **1223 East 27th Avenue**

| Main Floor   | 455 sq.ft.         |
|--------------|--------------------|
| Upper Floor  | 455 sq.ft.         |
| Top Floor    | 331 sq.ft.         |
| <b>Total</b> | <b>1241 sq.ft.</b> |
| Balcony      | 45 sq.ft.          |
|              |                    |

#### UPPER FLOOR

liveatcrosstown.ca