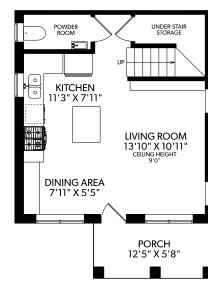

# **1223 East 27th Avenue**

| Main Floor   | 455 sq.ft.         |
|--------------|--------------------|
| Upper Floor  | 455 sq.ft.         |
| Top Floor    | 331 sq.ft.         |
| <b>Total</b> | <b>1241 sq.ft.</b> |
| Balcony      | 45 sq.ft.          |
|              |                    |

MAIN FLOOR

604.782.0821