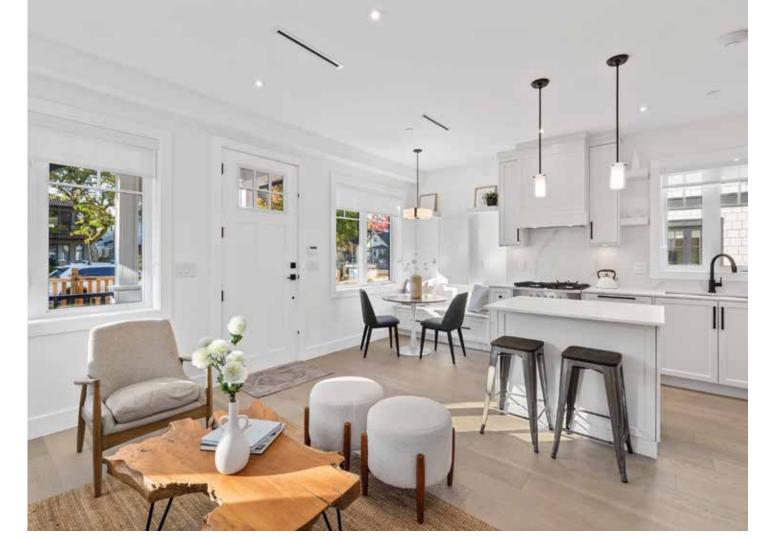

# 23 East 27<sup>th</sup> Avenue, Vancouver

ducing "Crosstown" a collection of Duplex and Coach homes in prime Kensington-Cedar ge. This gorgeous 3 bed, 2.5 bath 1/2 duplex is situated on a quiet tree lined street. The kitchen features shaker cabinets, integrated appliances, quartz countertops and a for casual dining and perfect for entertaining. The primary bedroom features an te and curbless walk-in shower. Stay comfortable year-round with the A/C and in-floor nt heat beneath the brushed oak engineered floors. Enjoy indoor/outdoor living that ect seamlessly at grade to the patio and fully fenced yard. Homes includes a security m with cameras, storage locker and 2-5-10 New Home Warranty.