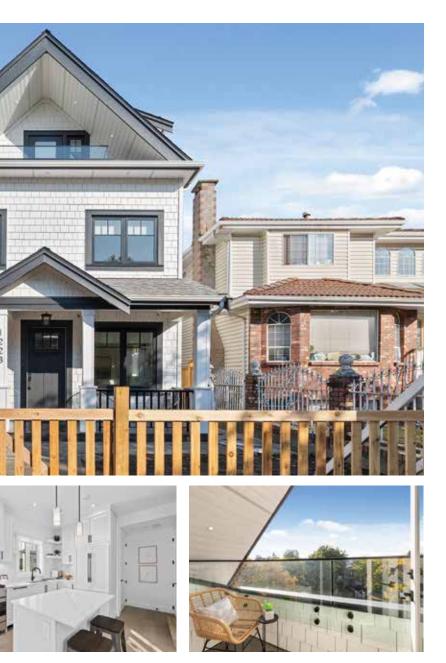

# 23 East 27<sup>th</sup> Avenue, Vancouver

ducing "Crosstown" a collection of Duplex and Coach homes in prime Kensington-Cedar ge. This gorgeous 3 bed, 2.5 bath 1/2 duplex is situated on a quiet tree lined street. The kitchen features shaker cabinets, integrated appliances, quartz countertops and a for casual dining and perfect for entertaining. The primary bedroom features an te and curbless walk-in shower. Stay comfortable year-round with the A/C and in-floor nt heat beneath the brushed oak engineered floors. Enjoy indoor/outdoor living that ect seamlessly at grade to the patio and fully fenced yard. Homes includes a security m with cameras, storage locker and 2-5-10 New Home Warranty.

## 1223 EAST 27<sup>TH</sup> AVENUE, VANCOUVER \$1,389,900